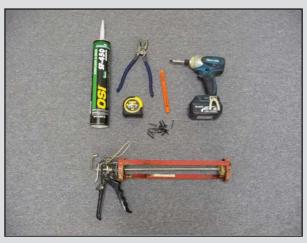

#### **TOOLS NEEDED:**

- Tape measure
- Drill
- Screws
- Construction Adhesive
- Caulk Gun
- Side Cutter

SOUNDPROOFING, ACOUSTICS, NOISE & VIBRATION CONTROL SPECIALISTS

123 Columbia Court North • Suite 201 • Chaska, MN 55318 (952) 448-5300 • Fax (952) 448-2613 • (800) 448-0121