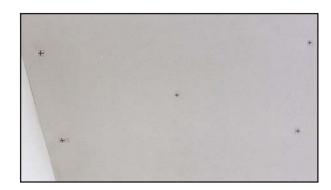

#### ASI PRESSURE PIN OVERHEAD CEILING INSTALLATION INSTRUCTIONS Cont.

1. Determine panel location.

2. Determine cup location.

3. Fasten clip to ceiling using construction adhesive and 11/4" drywall screw.