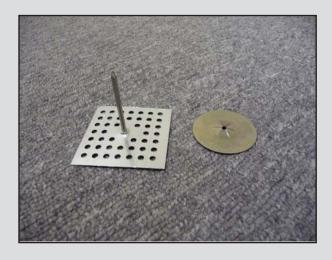

#### **HARDWARE INCLUDED:**

- ASI Pressure Pin
- Locking Washer

#### ASI PRESSURE PIN OVERHEAD CEILING INSTALLATION INSTRUCTIONS Cont.

1. Determine panel location.

2. Determine cup location.

3. Fasten clip to ceiling using construction adhesive and 11/4" drywall screw.