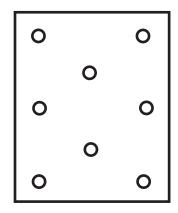

#### ASI PRESSURE PIN OVERHEAD CEILING INSTALLATION INSTRUCTIONS Cont.

Two Options Depending on Preference —

More or Less Pillowing

- For 2'x4' Panel -

SOUNDPROOFING, ACOUSTICS, NOISE & VIBRATION CONTROL SPECIALISTS