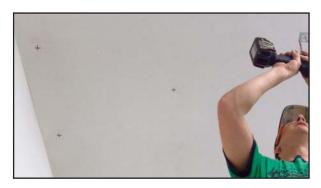

### ASI PRESSURE PIN OVERHEAD CEILING INSTALLATION INSTRUCTIONS Cont.

4. Impale panel onto pins.

Attach lock washer.

Cut off excess pin length.