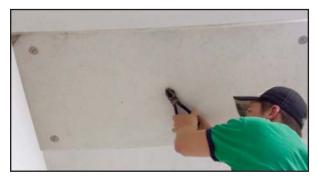

### ASI PRESSURE PIN OVERHEAD CEILING INSTALLATION INSTRUCTIONS Cont.

4. Impale panel onto pins.

Attach lock washer.

Cut off excess pin length.