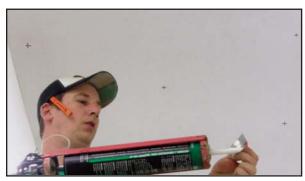

#### ASI PRESSURE PIN OVERHEAD CEILING INSTALLATION INSTRUCTIONS Cont.

1. Determine panel location.

2. Determine cup location.

3. Fasten clip to ceiling using construction adhesive and 11/4" drywall screw.