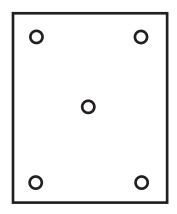

#### ASI PRESSURE PIN OVERHEAD CEILING INSTALLATION INSTRUCTIONS Cont.

Two Options Depending on Preference —

More or Less Pillowing

- For 2'x4' Panel -

SOUNDPROOFING, ACOUSTICS, NOISE & VIBRATION CONTROL SPECIALISTS