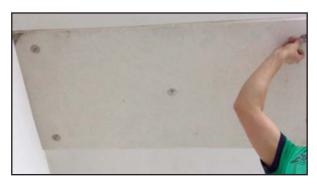

#### ASI PRESSURE PIN OVERHEAD CEILING INSTALLATION INSTRUCTIONS Cont.

1. Determine panel location.

2. Determine cup location.

3. Fasten clip to ceiling using construction adhesive and 11/4" drywall screw.