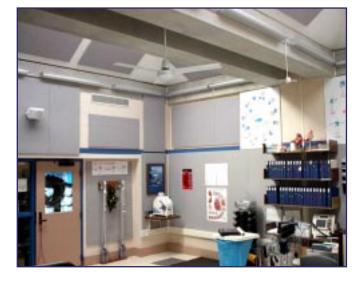

## Cardiac Rehab Exercise Room

To whom it may concern:

I just wanted to give you an update on the much improved noise levels in our Cardiac Rehab exercise room. Since we have had the Acoustical Surfaces Fabric Wrapped Fiberglass sound panels installed our staff and patient population have commented on the drastic reduction of noise that is generated off the treadmills and other exercise equipment located in this room. (link to product: http://www.acousticalsurfaces.com/fabric\_panel/fpswallp.htm?d=4)

As you well know between the noise from the telemetry system, phones, exercise equipment we were unable to easily understand normal conversation between staff and patients prior to the sound panels. Thanks to your expertise, the selection and rapid installation of these panels, we are able to provide both a safer and more pleasant environment to our cardiovascular patient populations. Our thanks to you and to *Acoustical Surfaces!!!* 