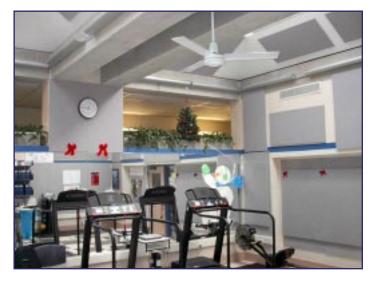

## Cardiac Rehab Exercise Room

To whom it may concern:

I just wanted to give you an update on the much improved noise levels in our Cardiac Rehab exercise room. Since we have had the Acoustical Surfaces Fabric Wrapped Fiberglass sound panels installed our staff and patient population have commented on the drastic reduction of noise that is generated off the treadmills and other exercise equipment located in this room. (link to product: http://www.acousticalsurfaces.com/fabric\_panel/fpswallp.htm?d=4)

As you well know between the noise from the telemetry system, phones, exercise equipment we were unable to easily understand normal conversation between staff and patients prior to the sound panels. Thanks to your expertise, the selection and rapid installation of these panels, we are able to provide both a safer and more pleasant environment to our cardiovascular patient populations. Our thanks to you and to *Acoustical Surfaces!!!* 