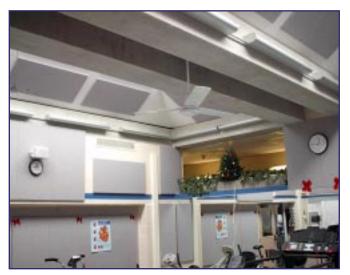

## Cardiac Rehab Exercise Room

To whom it may concern:

I just wanted to give you an update on the much improved noise levels in our Cardiac Rehab exercise room. Since we have had the Acoustical Surfaces Fabric Wrapped Fiberglass sound panels installed our staff and patient population have commented on the drastic reduction of noise that is generated off the treadmills and other exercise equipment located in this room. (link to product: http://www.acousticalsurfaces.com/fabric\_panel/fpswallp.htm?d=4)

As you well know between the noise from the telemetry system, phones, exercise equipment we were unable to easily understand normal conversation between staff and patients prior to the sound panels. Thanks to your expertise, the selection and rapid installation of these panels, we are able to provide both a safer and more pleasant environment to our cardiovascular patient populations. Our thanks to you and to *Acoustical Surfaces!!!* 