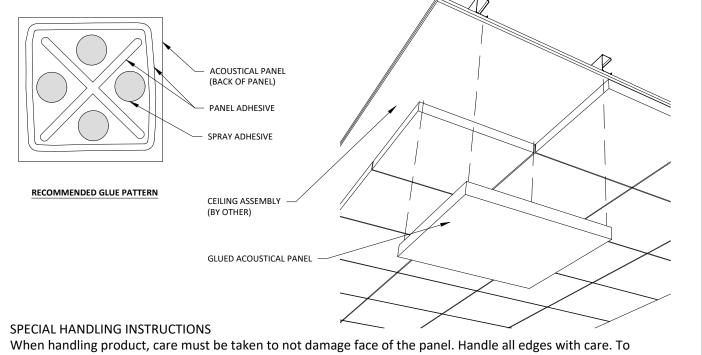

## CEILING INSTALLATION

Measure and mark the distance to two adjacent sides of the panel where it is to be placed on the ceiling, ensuring they intersect to form a corner. Cut the nozzle of the ASI recommended construction adhesive cartridge so that a 1/4" bead of adhesive can be applied. Apply adhesive evenly in a X-pattern with at least 3/4" of space along the edges as shown. Apply ASI recommended spray adhesive in each quadrant of the X-pattern. Do not overspray onto the construction adhesive lines. The spray adhesive must set 4 minutes before mounting. Align the panel edges to the marked lines, matching the corner of the panel to the corner drawn on the surface. Apply medium pressure on each side to set the edge adhesive, then apply even pressure to the remaining area. NOTE: The adhesives are used together as a system – the spray adhesive will hold the panel to the ceiling and set instantly while the permanent construction adhesive is setting.

avoid damage, do not twist or bow the panels during installation.

CFAB - ADHESIVE CEILING INSTALLATION INSTRUCTIONS

| SHEET NUMBER |  |
|--------------|--|
| 1            |  |

SCALE: AS NOTED

LAST REVISED: 6/2/2020