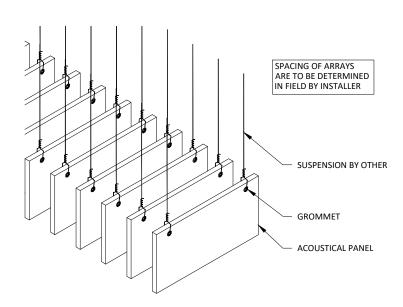

## **INSTALLATION**

Suspension by other.

**EXAMPLES** 

**CFAB - BAFFLE INSTALLATION INSTRUCTIONS** 

SHEET NUMBER

1

SCALE: AS NOTED LAST REVISED: 6/2/2020 DRAWN BY: BH