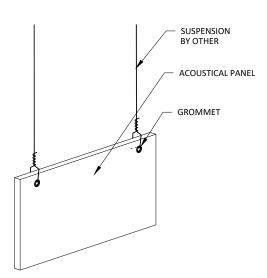

## **INSTALLATION**

Suspension by other.

**EXAMPLES** 

**CFAB - BAFFLE INSTALLATION INSTRUCTIONS** 

SHEET NUMBER

1

SCALE: AS NOTED LAST REVISED: 6/2/2020 DRAWN BY: BH