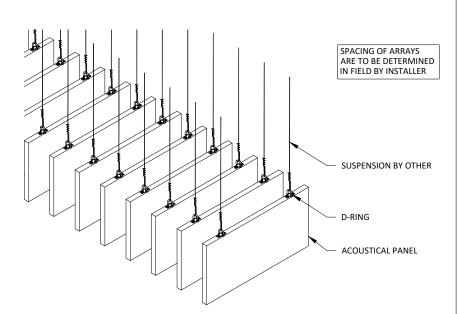

## **INSTALLATION**

Suspension by other.

## **EXAMPLES**

NOISE S.T.O.P. FABRISORB BAFFLE INSTALLATION INSTRUCTIONS

SHEET NUMBER

1

SCALE: AS NOTED LAST REVISED: 5/15/2020 DRAWN BY: TL