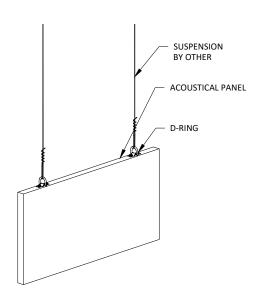

## **INSTALLATION**

Suspension by other.

## **EXAMPLES**

NOISE S.T.O.P. FABRISORB BAFFLE INSTALLATION INSTRUCTIONS

SHEET NUMBER

1

SCALE: AS NOTED LAST REVISED: 5/15/2020 DRAWN BY: TL