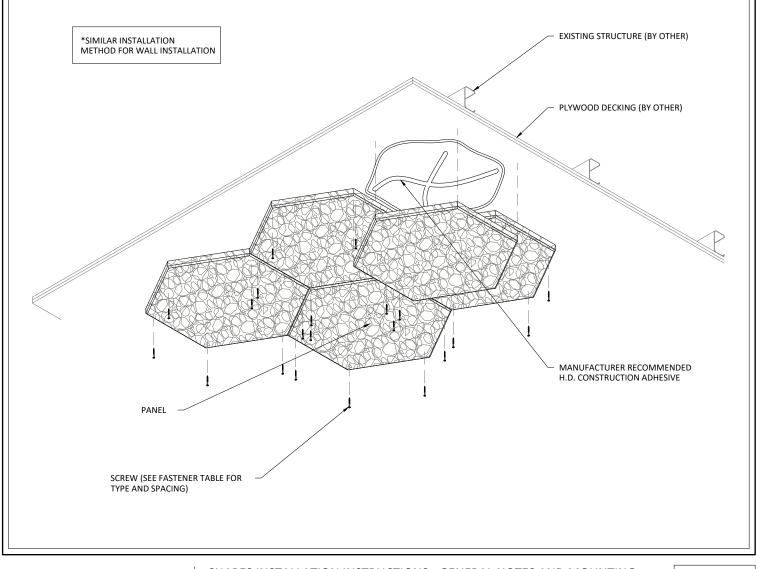

## **INSTALLATION**

Shape installation may very by shape. Please call your ASI sales representative for more information.

SHAPES INSTALLATION INSTRUCTIONS - GENERAL NOTES AND MOUNTING OPTION 1

SHEET NUMBER

1

SCALE: AS NOTED LAST REVISED: 1/31/2020 DRAWN BY: TL

SHAPES INSTALLATION INSTRUCTIONS - MOUNTING OPTION 2

SHEET NUMBER

2

SCALE: AS NOTED LAST REVISED: 1/31/2020 DRAWN BY: TL

| SCREW TYPE CHART   |                       |                              |                                |
|--------------------|-----------------------|------------------------------|--------------------------------|
| PANEL<br>THICKNESS | SUBSTRATE             | RECOMMENDED<br>SCREW<br>TYPE | RECOMMENDED<br>SCREW<br>LENGTH |
| 1"                 | DRYWALL OR<br>PLYWOOD | DRYWALL<br>SCREW             | 1-5/8"                         |
| 1-3/8"             | DRYWALL OR<br>PLYWOOD | DRYWALL<br>SCREW             | 2-1/4"                         |
| 2"                 | DRYWALL OR<br>PLYWOOD | DRYWALL<br>SCREW             | 3"                             |
| 1"                 | CONCRETE              | TAPCON                       | 2-1/4"                         |
| 1-3/8"             | CONCRETE              | TAPCON                       | 2-3/4"                         |
| 2"                 | CONCRETE              | TAPCON                       | 3-1/4"                         |