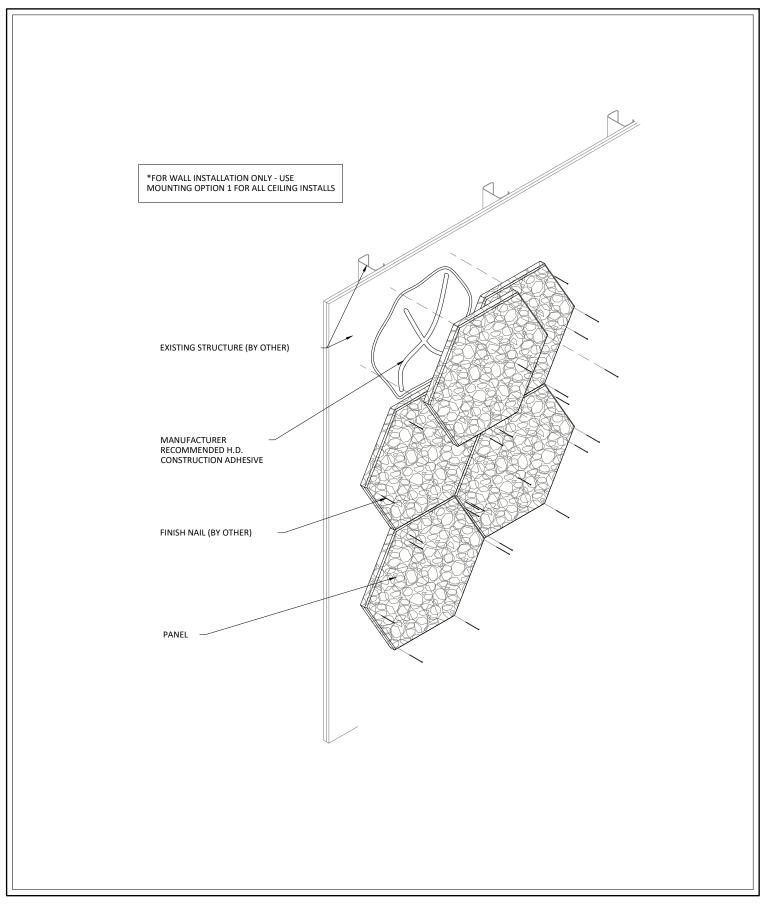

1

SCALE: AS NOTED LAST REVISED: 1/31/2020 DRAWN BY: TL

SHAPES INSTALLATION INSTRUCTIONS - MOUNTING OPTION 2

SHEET NUMBER

2

SCALE: AS NOTED LAST REVISED: 1/31/2020 DRAWN BY: TL

| SCREW TYPE CHART   |                       |                              |                                |
|--------------------|-----------------------|------------------------------|--------------------------------|
| PANEL<br>THICKNESS | SUBSTRATE             | RECOMMENDED<br>SCREW<br>TYPE | RECOMMENDED<br>SCREW<br>LENGTH |
| 1"                 | DRYWALL OR<br>PLYWOOD | DRYWALL<br>SCREW             | 1-5/8"                         |
| 1-3/8"             | DRYWALL OR<br>PLYWOOD | DRYWALL<br>SCREW             | 2-1/4"                         |
| 2"                 | DRYWALL OR<br>PLYWOOD | DRYWALL<br>SCREW             | 3"                             |
| 1"                 | CONCRETE              | TAPCON                       | 2-1/4"                         |
| 1-3/8"             | CONCRETE              | TAPCON                       | 2-3/4"                         |
| 2"                 | CONCRETE              | TAPCON                       | 3-1/4"                         |