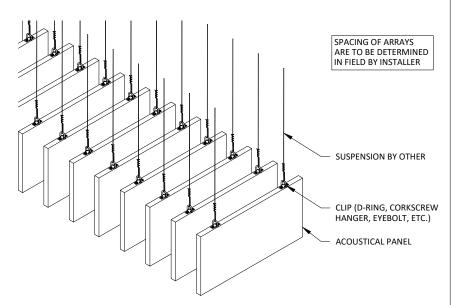

## **INSTALLATION**

Suspension by other.

**EXAMPLES** 

SUSPENSION BY OTHER INSTALLATION INSTRUCTIONS - SOUND SILENCER BAFFLE

SHEET NUMBER

1

SCALE: AS NOTED LAST REVISED: 3/26/2020 DRAWN BY: TL