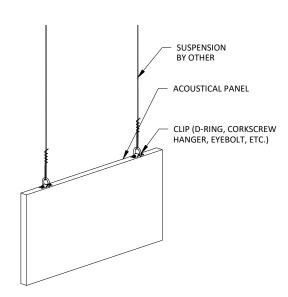

## **INSTALLATION**

Suspension by other.

**EXAMPLES** 

SUSPENSION BY OTHER INSTALLATION INSTRUCTIONS - SOUND SILENCER BAFFLE

SHEET NUMBER

1

SCALE: AS NOTED LAST REVISED: 3/26/2020 DRAWN BY: TL