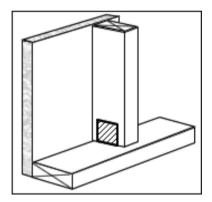

n affordable and effective way to decouple walls and ceilings. Simply attach this rubber stud isolator to studs and continue construction and experience improved performance to any construction method.

## **FEATURES & BENEFITS**

- Compact
- Easily Installed
- Cost Effective

## **MATERIAL**

Extruded rubber.

#### **FEATURES**

Extruded shape to fit wood beams & studs.

## **APPLICATIONS**

Floor/ceiling wood beam isolators, wood stud isolation.

#### **THICKNESS**

2-1/8" wde x 1-1/2" high x 2" long.

#### **CARTON SIZE**

50 pcs/online order, 25 pcs, 100 pcs.

## **COLOR**

Black.

#### INSTALLATION

Friction fit over stud/beam faces - Install 16" o.c.

## **Test Reports & Additional Information Can be Found at:**

https://www.acousticalsurfaces.com/vibration\_mounts/studbeam.htm

















## **STOP NOISE ACOUSTICAL SURFACES, INC.**

Celebrating Over 40 Years - SOUNDPROOFING, ACOUSTICS, NOISE & VIBRATION SPECIALISTS! 952.448.5300 | 800.448.0121 | sales@acousticalsurfaces.com | www.acousticalsurfaces.com