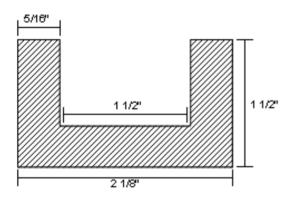

re an affordable and effective way to decouple walls and ceilings. Simply attach this rubber stud isolator to studs and continue construction and experience improved performance to any construction method.

## **FEATURES & BENEFITS**

- Compact
- Easily Installed
- Cost Effective

## **MATERIAL**

Extruded rubber.

#### **FEATURES**

Extruded shape to fit wood beams & studs.

## **APPLICATIONS**

Floor/ceiling wood beam isolators, wood stud isolation.

#### **THICKNESS**

2-1/8" wde x 1-1/2" high x 2" long.

#### **CARTON SIZE**

50 pcs/online order, 25 pcs, 100 pcs.

## **COLOR**

Black.

#### INSTALLATION

Friction fit over stud/beam faces - Install 16" o.c.

## **Test Reports & Additional Information Can be Found at:**

https://www.acousticalsurfaces.com/vibration\_mounts/studbeam.htm

















## **STOP NOISE ACOUSTICAL SURFACES, INC.**

Celebrating Over 40 Years - SOUNDPROOFING, ACOUSTICS, NOISE & VIBRATION SPECIALISTS! 952.448.5300 | 800.448.0121 | sales@acousticalsurfaces.com | www.acousticalsurfaces.com