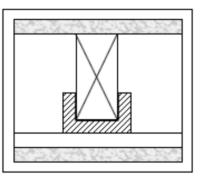

an affordable and effective way to decouple walls and ceilings. Simply attach this rubber stud isolator to studs and continue construction and experience improved performance to any construction method.

## **FEATURES & BENEFITS**

- Compact
- Easily Installed
- Cost Effective

## **MATERIAL**

Extruded rubber.

#### **FEATURES**

Extruded shape to fit wood beams & studs.

## **APPLICATIONS**

Floor/ceiling wood beam isolators, wood stud isolation.

#### **THICKNESS**

2-1/8" wde x 1-1/2" high x 2" long.

#### **CARTON SIZE**

50 pcs/online order, 25 pcs, 100 pcs.

## **COLOR**

Black.

#### INSTALLATION

Friction fit over stud/beam faces - Install 16" o.c.

## **Test Reports & Additional Information Can be Found at:**

https://www.acousticalsurfaces.com/vibration\_mounts/studbeam.htm

















## **STOP NOISE ACOUSTICAL SURFACES, INC.**

Celebrating Over 40 Years - SOUNDPROOFING, ACOUSTICS, NOISE & VIBRATION SPECIALISTS! 952.448.5300 | 800.448.0121 | sales@acousticalsurfaces.com | www.acousticalsurfaces.com