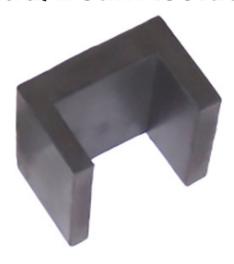

# **Stud/Beam Isolators**

Rubber Stud Isolators are an affordable and effective way to decouple walls and ceilings. Simply attach this rubber stud isolator to studs and continue construction and experience improved performance to any construction method.

#### **FEATURES**

Extruded shape to fit wood beams & studs.